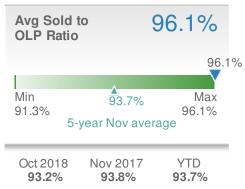

| 33             |      |
| YTD            | 2018       | 2017           | +/-  |
|                | <b>516</b> | <b>503</b>     | 2.6% |
| 5-year         | Nov averag | e: <b>45</b>   |      |





| Median<br>Sold Price |                  | \$525,000           |      |
|----------------------|------------------|---------------------|------|
| <b>75.0%</b>         |                  | +100.0%             |      |
| from Oct 2018:       |                  | from Nov 2017:      |      |
| <b>\$300,000</b>     |                  | \$262,500           |      |
| YTD                  | 2018             | 2017                | +/-  |
|                      | <b>\$342,000</b> | <b>\$320,000</b>    | 6.9% |
| 5-yea                | r Nov avera      | ge: <b>\$311,30</b> | 0    |