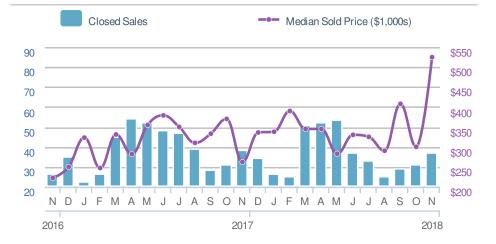

|            | 33             |      |
| YTD            | 2018       | 2017           | +/-  |
|                | <b>516</b> | <b>503</b>     | 2.6% |
| 5-year         | Nov averag | e: <b>45</b>   |      |





| Median<br>Sold Price |                  | \$525,000           |      |
|----------------------|------------------|---------------------|------|
| <b>75.0%</b>         |                  | +100.0%             |      |
| from Oct 2018:       |                  | from Nov 2017:      |      |
| <b>\$300,000</b>     |                  | \$262,500           |      |
| YTD                  | 2018             | 2017                | +/-  |
|                      | <b>\$342,000</b> | <b>\$320,000</b>    | 6.9% |
| 5-yea                | r Nov avera      | ge: <b>\$311,30</b> | 0    |