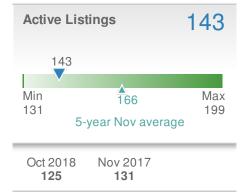

|            | 33             |      |
| YTD            | 2018       | 2017           | +/-  |
|                | <b>516</b> | <b>503</b>     | 2.6% |
| 5-year         | Nov averag | e: <b>45</b>   |      |





| Median<br>Sold Price |                  | \$525,000           |      |
|----------------------|------------------|---------------------|------|
| <b>75.0%</b>         |                  | +100.0%             |      |
| from Oct 2018:       |                  | from Nov 2017:      |      |
| <b>\$300,000</b>     |                  | \$262,500           |      |
| YTD                  | 2018             | 2017                | +/-  |
|                      | <b>\$342,000</b> | <b>\$320,000</b>    | 6.9% |
| 5-yea                | r Nov avera      | ge: <b>\$311,30</b> | 0    |