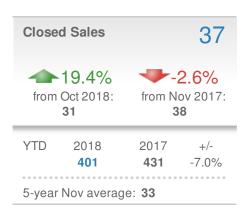

| Median<br>Sold Price |                  | \$525,000           |      |
|----------------------|------------------|---------------------|------|
| <b>75.0%</b>         |                  | +100.0%             |      |
| from Oct 2018:       |                  | from Nov 2017:      |      |
| <b>\$300,000</b>     |                  | \$262,500           |      |
| YTD                  | 2018             | 2017                | +/-  |
|                      | <b>\$342,000</b> | <b>\$320,000</b>    | 6.9% |
| 5-yea                | r Nov avera      | ge: <b>\$311,30</b> | 0    |