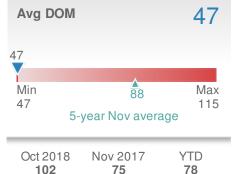

| 33             |      |
| YTD            | 2018       | 2017           | +/-  |
|                | <b>516</b> | <b>503</b>     | 2.6% |
| 5-year         | Nov averag | e: <b>45</b>   |      |





| Median<br>Sold Price |                  | \$525,000           |      |
|----------------------|------------------|---------------------|------|
| <b>75.0%</b>         |                  | +100.0%             |      |
| from Oct 2018:       |                  | from Nov 2017:      |      |
| <b>\$300,000</b>     |                  | \$262,500           |      |
| YTD                  | 2018             | 2017                | +/-  |
|                      | <b>\$342,000</b> | <b>\$320,000</b>    | 6.9% |
| 5-yea                | r Nov avera      | ge: <b>\$311,30</b> | 0    |