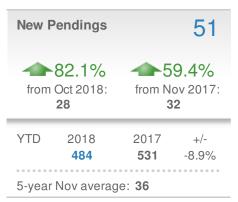

## November 2018

33715

| New L          | istings.   | 72             |      |
|----------------|------------|----------------|------|
| 63.6%          |            | 118.2%         |      |
| from Oct 2018: |            | from Nov 2017: |      |
| 44             |            | 33             |      |
| YTD            | 2018       | 2017           | +/-  |
|                | <b>516</b> | <b>503</b>     | 2.6% |
| 5-year         | Nov averag | e: <b>45</b>   |      |